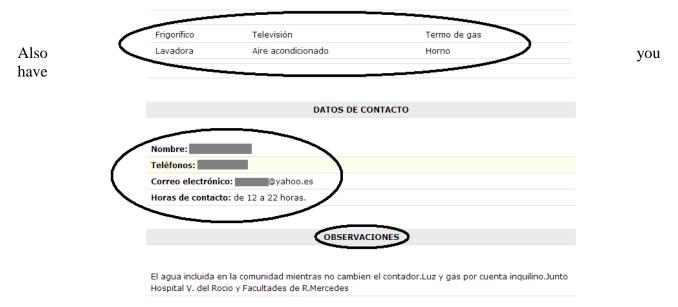

#### << Volver

information about if the apartment have a fridge (frigorífico), washing machine (lavadora) or air conditioner (aire acondicionado).

In "Datos de contacto", you have information to contact the owner:

- <u>NOMBRE:</u> Name of the landlord
- <u>TELÉFONOS</u>: Phone number
- **©** CORREO ELECTRÓNICO: e-mail address.
- <u>HORAS DE CONTACTO:</u> contact hours (when the landlord recommends to be called by telephone)
- **OBSERVACIONES:** other information.