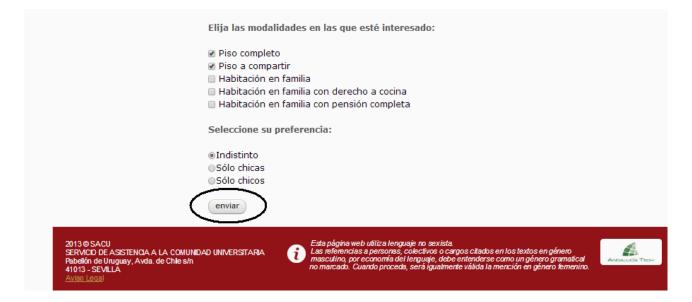

Once you have chosen the area where you want to look for an accommodation, you have to choose the type of accommodation. We recommend you to choose "Piso completo" (full apartment) and/or "piso a compartir" (shared flat). You can also choose if you want to go to a shared flat with just girls (solo chicas) or just guys (solo chicos).

Elija las modalidades en las que esté interesado:

Piso completo
 Piso a compartir
 Habitación en familia
 Habitación en familia con derecho a cocina
 Habitación en familia con pensión completa
 Seleccione su preferencia:
 Indistinto
 Sólo chicas
 Sólo chicos